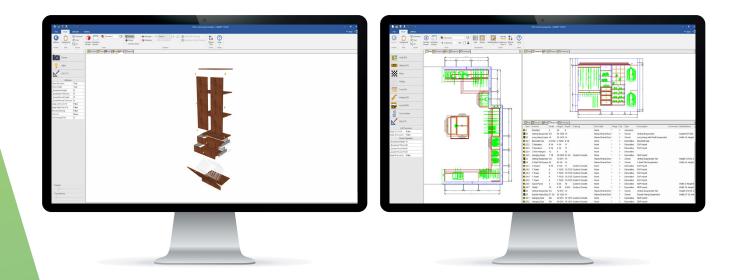

## Assembly Manager for closets

To accommodate for the unique manufacturing methods of the closet/storage industry, Assembly Manager allows you to assign closet specific machining, sizing, placement and rules for components such as shoe sections, closet rods, shoe shelves and much more.

#### **Key Features**

- Define closet construction methods
- Custom closet catalog assemblies
- Order entry, floor plan, elevations, 3D and assembly views
- Straight, angled, curved, cathedral, vaulted and peninsula walls
- Import 3D models for materials
- Custom molding and molding set materials
- Basic job costing
- Simple renders
- Assembly, wall elevation and part sheets
- User defined object intelligence
- User created standards