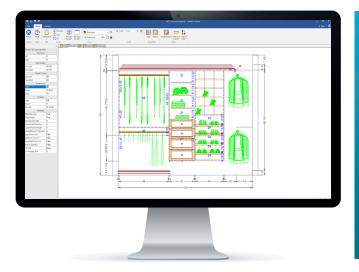

## Assembly Manager for closets

To accommodate for the unique manufacturing methods of the closet/storage industry, Assembly Manager allows you to assign closet specific machining, sizing, placement and rules for components such as shoe sections, closet rods, shoe shelves and much more.

#### **Key Features**

- Define closet construction methods
- Custom closet catalog assemblies
- Order entry, floor plan, elevations, 3D and assembly views
- Straight, angled, curved, cathedral, vaulted and peninsula walls
- Import 3D models for materials
- Custom molding and molding set materials
- Basic job costing
- Simple renders
- Assembly, wall elevation and part sheets
- User defined object intelligence
- User created standards