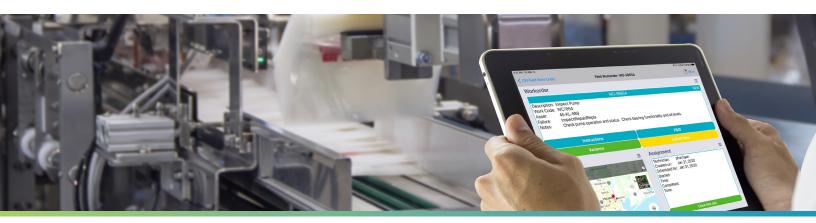

# **Connected Worker** Remove productivity limitations

Overcome challenges facing frontline technicians with our Connected Worker solution! Consisting of easy-to-use mobile apps, Connected Worker provides technicians with easy access to the information they need to do their jobs more effectively, efficiently and safely.

These job-specfic mobile apps empower technicians to locate equipment, parts, tools and instructions on demand using a simple interface. Our solution enables a connected worker strategy that improves technician performance across your maintenance, inspection and operations processes.

Empower your operators and technicians to achieve optimal productivity, safety and compliance by enabling access to guidance, tools and information in real time, from anywhere.

To learn more about Connected Worker or to explore our technology and solutions portfolio visit **www.hexagonxalt.com.** 