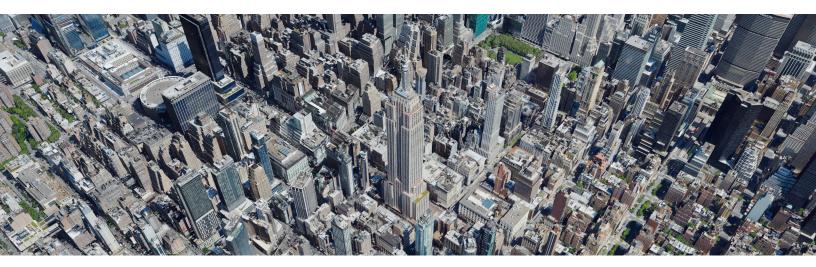

# High-definition digital twins of your urban landscape

The HxGN Content Program has a proven track record of providing high-quality aerial data on a countrywide scale with an extensive library of imagery and elevation data. The Content Program has expanded its offering to include ultra-high-resolution 2D and 3D digital twins of major cities through its Metro HD city program.

Hexagon is the only aerial data provider to capture both aerial imagery and LiDAR data simultaneously. This ensures temporally consistent and highly accurate data sets, so you can make confident, data-driven decisions.