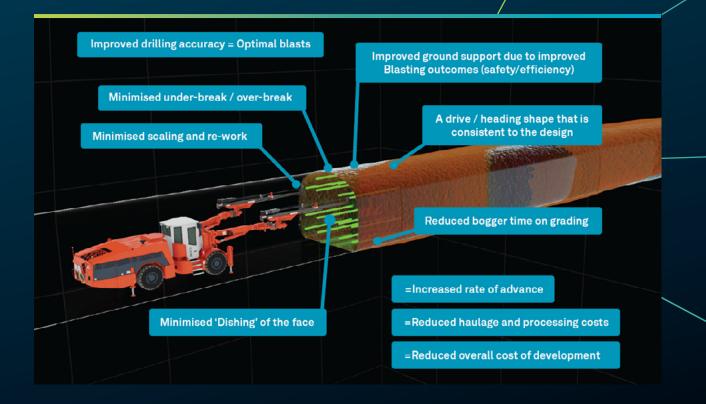

Typically these outcomes are unplanned overbreak and dishing of the face, which increases haulage cost and reduces rate of advance. The net is slower and more expensive development drilling, reducing NPV for asset owners and decreasing margins for contractors.

#### Achieve Optimum Blasts / Cuts

- Reduce over-break / underbreak and dishing of the face;
- Improve fragmentation;
- Reduce associated operating costs (scaling, grading haulage and processing);
- Increase the rate of advance;
- Increase drilling productivity with less time spent on rework and more time drilling.

#### Alignment Accuracy.

The Development Optimiser<sup>®</sup> significantly improves the alignment accuracy of the rig - leading to optimal blasts with each cut: Minimal over-break/under-break and maximum advance.