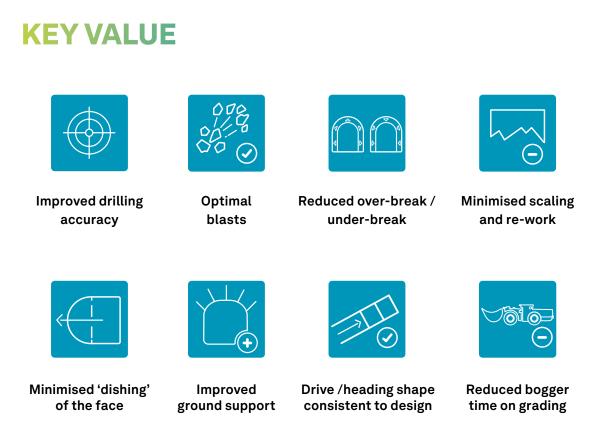

#### **Primary Features & Benefits**

The system allows operators of all levels of skill and experience to accurately bore in line with design, to deliver more consistent blasting outcomes for every cut. The result is more optimal blasts, reduced over-break and increased rate of advance. This delivers a lower cost/faster development drilling process. Highly accurate and applicable for use on ALL development drill rig makes and models.

#### Improve Drilling Accuracy

- The Development Optimiser<sup>®</sup> system delivers superior setup accuracy the primary cause of blast-hole deviation;
- System maintains rail trajectory to designed target and parallelity between rails; works independently of onboard systems.

#### Achieve Optimum Blasts / Cuts

- Reduce over-break / underbreak and dishing of the face;
- Improve fragmentation;
- Reduce associated operating costs (scaling, grading haulage and processing);
- Increase the rate of advance;
- Increase drilling productivity with less time spent on rework and more time drilling.