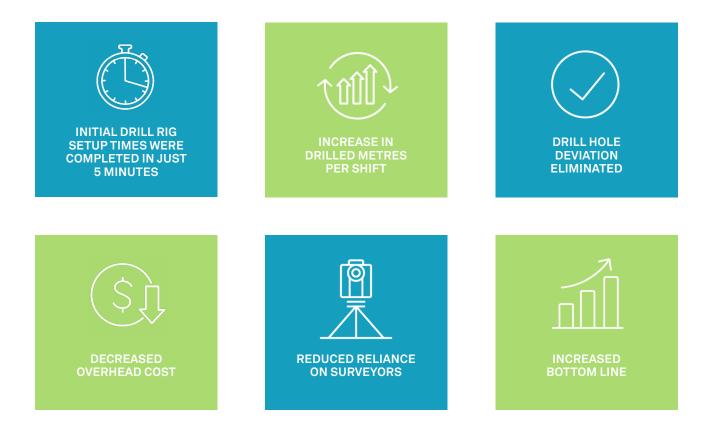

#### Results

Initial drill rig setups were completed in just five minutes, with no assistance required from surveyors—all thanks to the Azimuth Aligner. The solution has delivered a significant bottom line increase for both Swick and the end client (the mine).