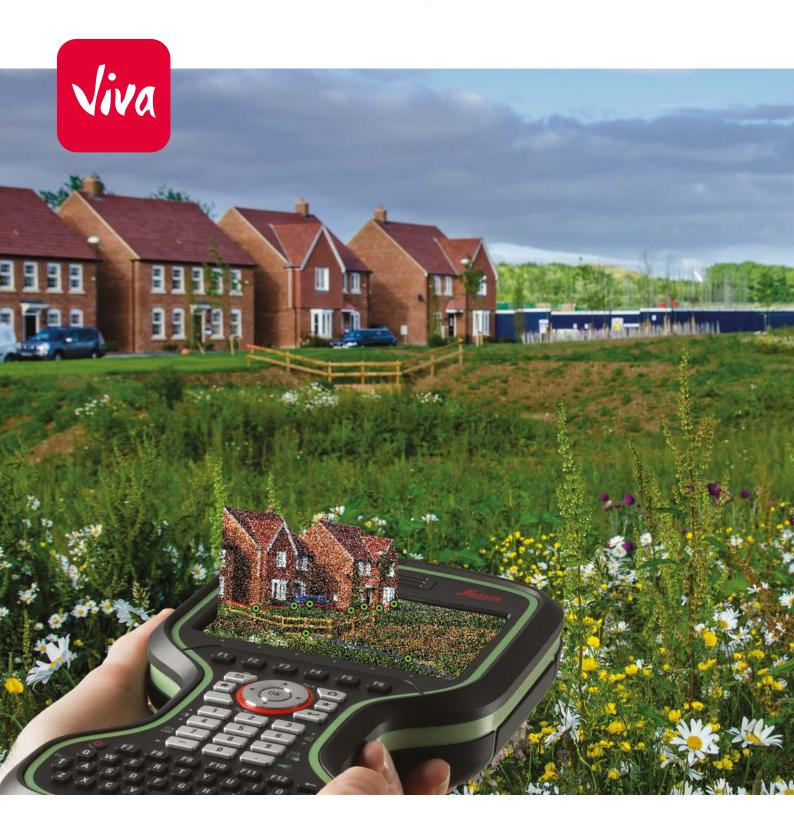

## Confidence through precise positioning

The Leica Viva GS10 and GS25 high-precision receivers combine features to provide peak performance, even under the most demanding conditions. Rest assured you are receiving the most accurate results when you count on the positioning reliability of the Leica Viva GS10 and GS25.

Ensure current and future success with these outstanding GNSS receivers that offer upgrade functionality options to adapt with advancing satellite positioning systems. Regardless of the task at hand, enjoy the confidence that comes with a job well done using the Leica Viva GS10 and GS25.