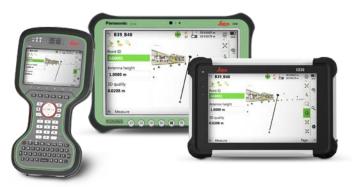

## Unlock the power of handheld devices

On a controller or a tablet, take your entire office on the go when you discover the power to overcome any environment from the palm of your hand.

The Leica CS20 controller and Leica CS35 & CS30 tablets provide the ultimate in control and convenience with complete mobility. Touch screen technology allows for comfortable and quick data processing while a stunning 3D view transforms your Leica Viva GNSS experience.